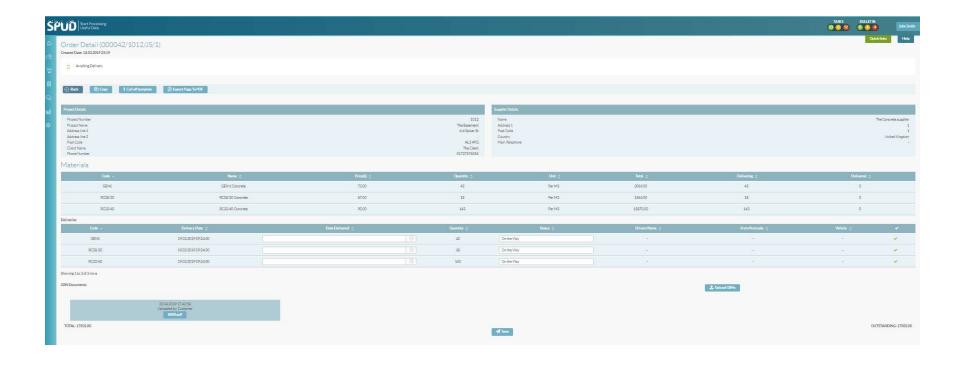

Go to the browser bar and click on

- Then click on ORDERS and click on the order number you would like to GRN.
- This page shows you all the corresponding information, Project, Materials and Deliveries as pictured above.
- Under the Delivery box you will see on the right-hand side to the end of the page

- Click on this button and this will allow you to upload your GRNs that correspond to this order, you can upload a file from your computer or take a picture with your phone and upload through the APP.
- To confirm receipt of the items, click on the